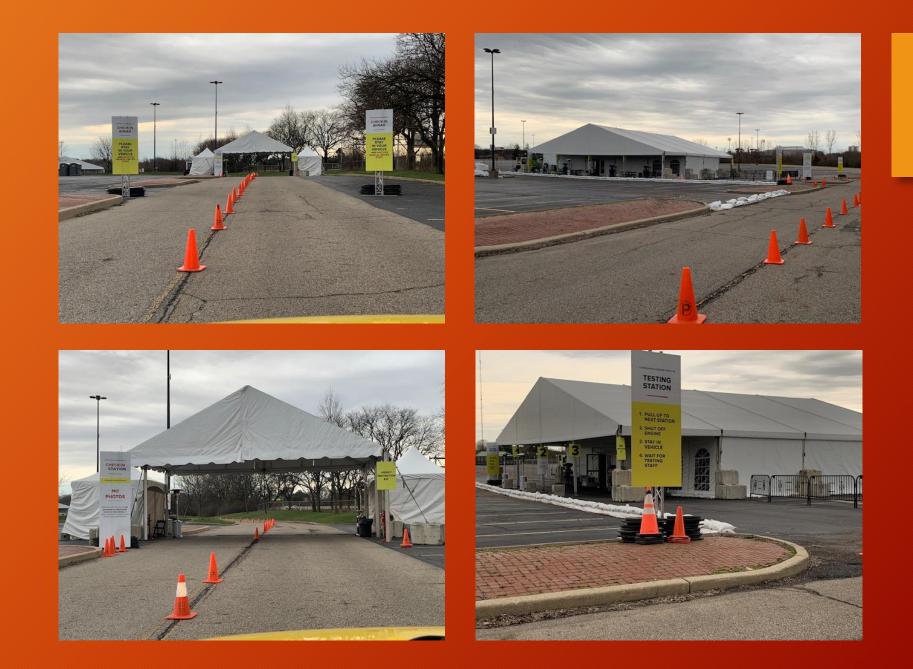

This previous conference room on the show floor has become a mobile testing station. We can remove or change the graphics, add or remove panels, suggest configuration or layout and create the best solution for your needs.

# CASE STUDY (on-going)

Aurora has been partnering with The Ohio State University Wexner Medical Center communications and supply chain staff since the inception of their COVID-19 response in early March 2020. We were able to respond quickly and help to design the site plan and wayfinding signage for the first testing site, as well as the Donation Drop-Off. Next was patient/visitor and employee communications at each of the seven Medical Center hospital sites and nine ambulatory sites. This project is ongoing.