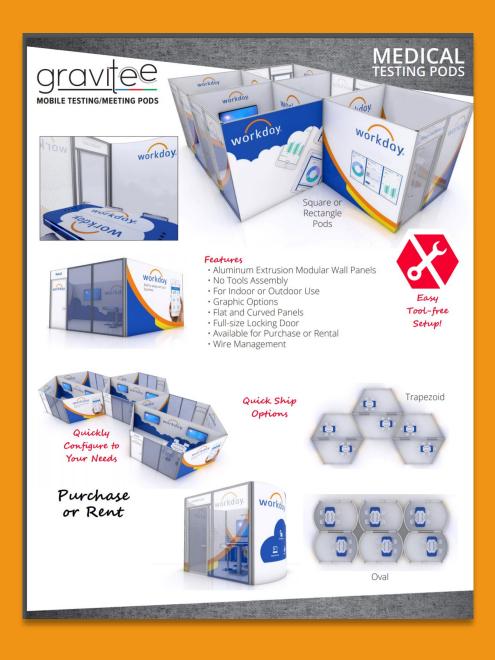

# Medical "Pods"

Portable/modular extrusion with panels are the staple of the tradeshow industry. Think of them now as building blocks for

- Testing pods
- Socially distanced office spaces
- M\*A\*S\*H unit rooms/offices
- Consult rooms...

Purchase or rental, all shapes and sizes, with or without graphics.