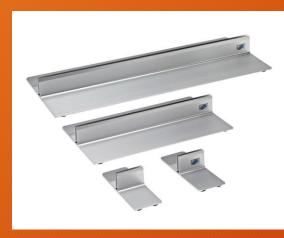

# Sneeze Guards?

Aluminum feet with clear acrylic to

- Protect employees
- Display instructions
- Create branding...

We can see these in

- Retail stores
- Conference rooms
- Cubicle office settings
- Consult rooms...

# Freestanding & unobtrusive!

Same Aluminum feet/panel base with rigid graphic.

We have used these often with a "base unit" (see Daily Schedule, right) to change the messaging as needed by Velcro attaching a graphic to the open space.

Or, as in the "STOP" example, a narrow footprint (22-27" wide) and height ranging from 24-60" allows for more than enough graphic space without obstructing traffic flow...