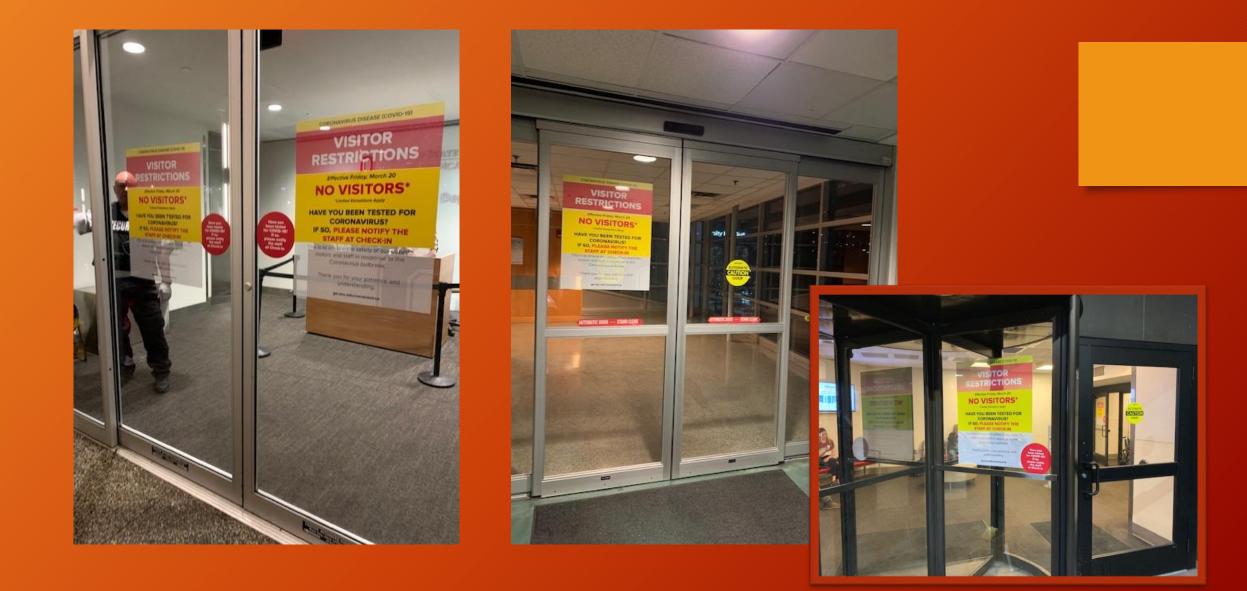

#### Visitor Restrictions

Visitor Restrictions were put into place in front of each hospital, on the main doors, in parking garages and elevators.

The restrictions changed in a matter of a few days from a limit of one - to NO VISITORS. Aurora devised a cost-effective solution for these quick changes and worked through the night to update all locations.