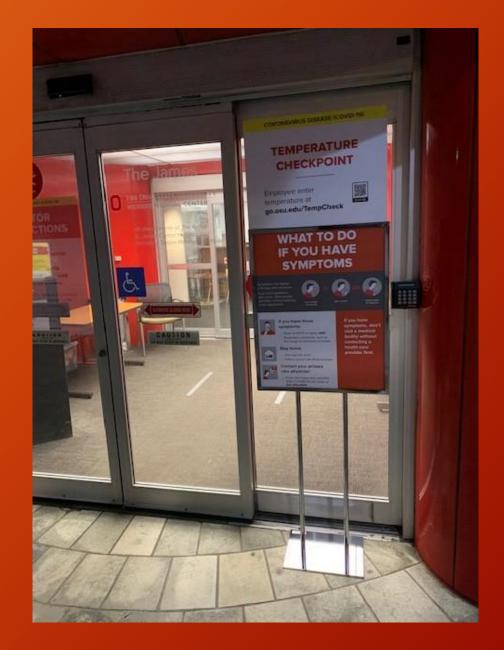

nse in early March 2020. We were able to respond quickly and help to design the site plan and wayfinding signage for the first testing site, as well as the Donation Drop-Off. Next was patient/visitor and employee communications at each of the seven Medical Center hospital sites and nine ambulatory sites. This project is ongoing.

- Design
- Production
- Installation
- Support







#### Visitor Restrictions



Visitor Restrictions were put into place in front of each hospital, on the main doors, in parking garages and elevators.

The restrictions changed in a matter of a few days from a limit of one - to NO VISITORS. Aurora devised a cost-effective solution for these quick changes and worked through the night to update all locations.



# Employee Temperature Checkpoint (2 phases)









### Thank you Messages





A month-long tour is planned for this 53' truck to be placed at key points around the Medical Center campus. Aurora is proud to be able to provide such a solution to thank the firstresponders.