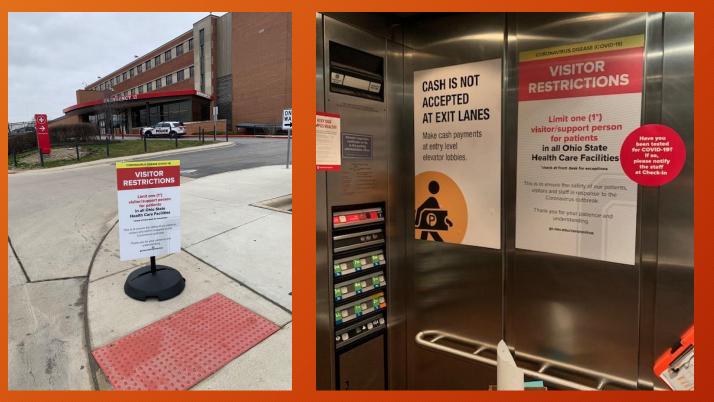

#### Visitor Restrictions

Visitor Restrictions were put into place in front of each hospital, on the main doors, in parking garages and elevators.

The restrictions changed in a matter of a few days from a limit of one - to NO VISITORS. Aurora devised a cost-effective solution for these quick changes and worked through the night to update all locations.