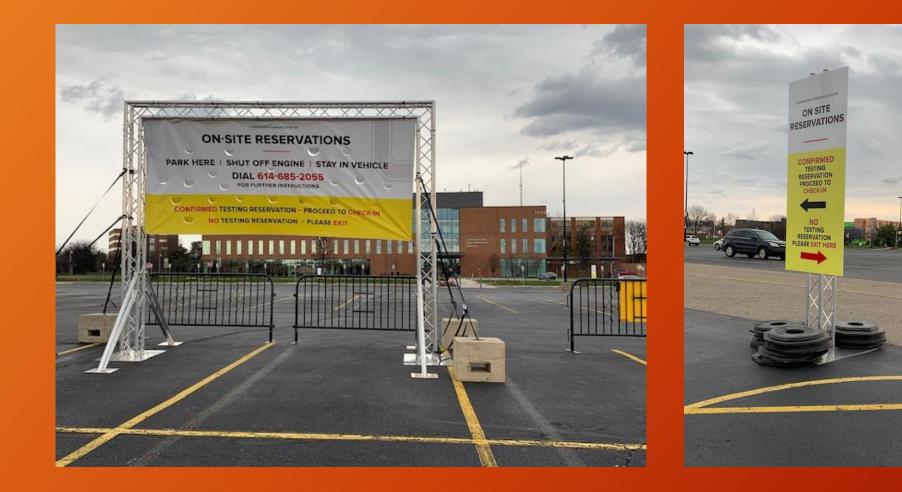

# CASE STUDY (on-going)

Aurora has been partnering with The Ohio State University Wexner Medical Center communications and supply chain staff since the inception of their COVID-19 response in early March 2020. We were able to respond quickly and help to design the site plan and wayfinding signage for the first testing site, as well as the Donation Drop-Off. Next was patient/visitor and employee communications at each of the seven Medical Center hospital sites and nine ambulatory sites. This project is ongoing.

- Design
- Production
- Installation
- Support