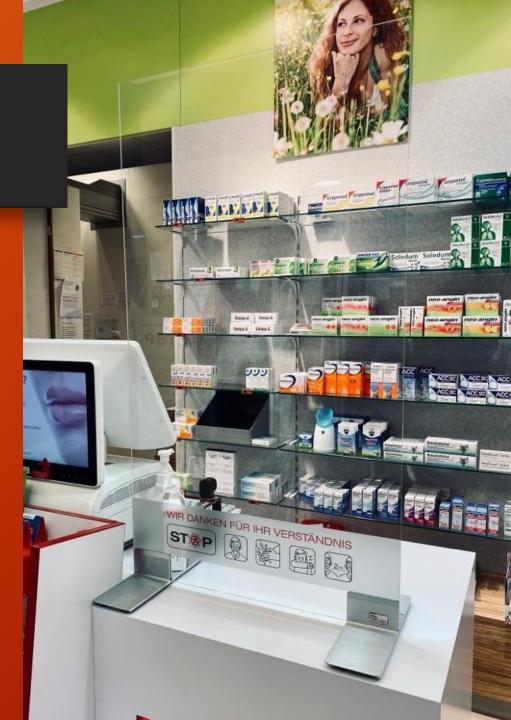

# Sneeze Guards?

Aluminum feet with clear acrylic to

- Protect employees
- Display instructions
- Create branding...

We can see these in

- Retail stores
- Conference rooms
- Cubicle office settings
- Consult rooms...

Or, as in the "STOP" example, a narrow footprint (22-27" wide) and height ranging from 24-60" allows for more than enough graphic space without obstructing traffic flow...