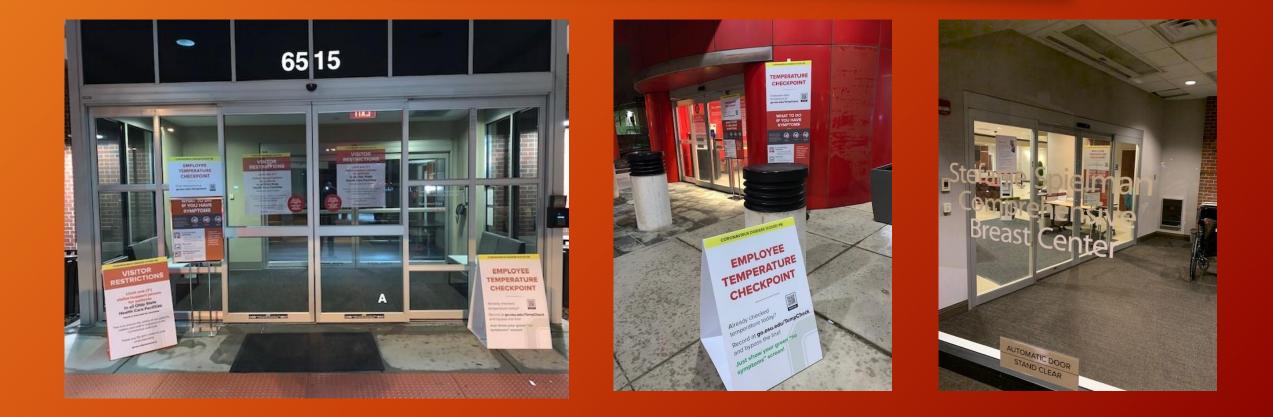

response in early March 2020. We were able to respond quickly and help to design the site plan and wayfinding signage for the first testing site, as well as the Donation Drop-Off. Next was patient/visitor and employee communications at each of the seven Medical Center hospital sites and nine ambulatory sites. This project is ongoing.

- Design
- Production
- Installation
- Support







#### Visitor Restrictions



Visitor Restrictions were put into place in front of each hospital, on the main doors, in parking garages and elevators.

The restrictions changed in a matter of a few days from a limit of one - to NO VISITORS. Aurora devised a cost-effective solution for these quick changes and worked through the night to update all locations.



# Employee Temperature Checkpoint (2 phases)









### Thank you Messages





A month-long tour is planned for this 53' truck to be placed at key points around the Medical Center campus. Aurora is proud to be able to provide such a solution to thank the firstresponders.