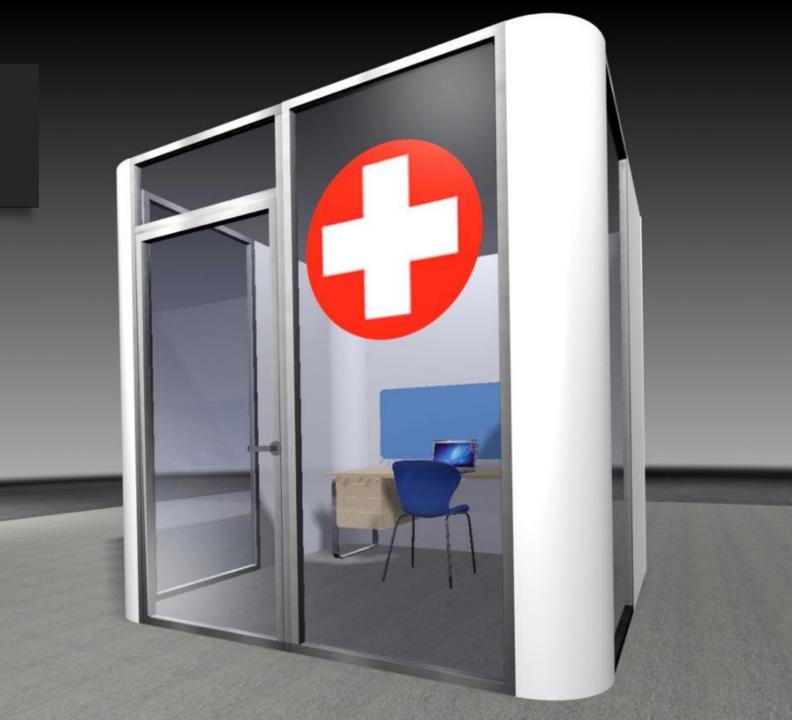

# Medical "Pods"

Portable/modular extrusion with panels are the staple of the tradeshow industry. Think of them now as building blocks for

- Testing pods
- Socially distanced office spaces
- M\*A\*S\*H unit rooms/offices
- Consult rooms...

This previous conference room on the show floor has become a mobile testing station. We can remove or change the graphics, add or remove panels, suggest configuration or layout and create the best solution for your needs.