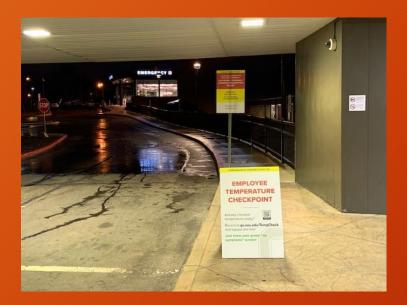

ponse in early March 2020. We were able to respond quickly and help to design the site plan and wayfinding signage for the first testing site, as well as the Donation Drop-Off. Next was patient/visitor and employee communications at each of the seven Medical Center hospital sites and nine ambulatory sites. This project is ongoing.

- Design
- Production
- Installation
- Support







#### Visitor Restrictions



Visitor Restrictions were put into place in front of each hospital, on the main doors, in parking garages and elevators.

The restrictions changed in a matter of a few days from a limit of one - to NO VISITORS. Aurora devised a cost-effective solution for these quick changes and worked through the night to update all locations.



# Employee Temperature Checkpoint (2 phases)









### Thank you Messages





A month-long tour is planned for this 53' truck to be placed at key points around the Medical Center campus. Aurora is proud to be able to provide such a solution to thank the firstresponders.