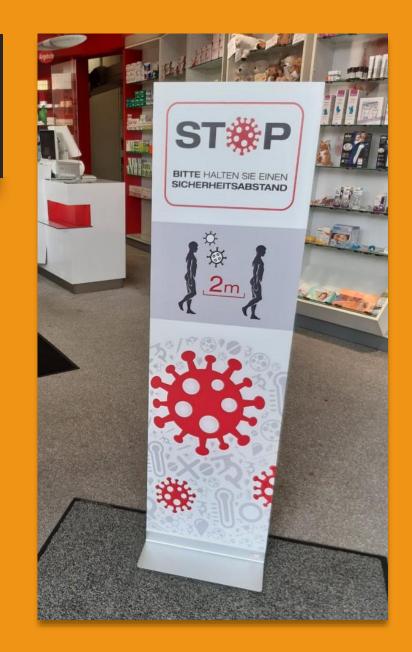

# Sneeze Guards?

Aluminum feet with clear acrylic to

- Protect employees
- Display instructions
- Create branding...

We can see these in

- Retail stores
- Conference rooms
- Cubicle office settings
- Consult rooms...

Or, as in the "STOP" example, a narrow footprint (22-27" wide) and height ranging from 24-60" allows for more than enough graphic space without obstructing traffic flow...