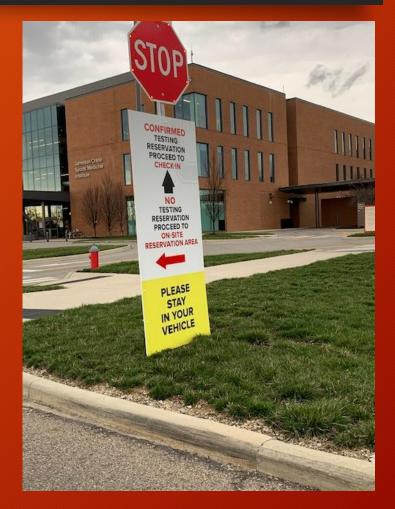

Or, as in the "STOP" example, a narrow footprint (22-27" wide) and height ranging from 24-60" allows for more than enough graphic space without obstructing traffic flow...

# CASE STUDY (on-going)

Aurora has been partnering with The Ohio State University Wexner Medical Center communications and supply chain staff since the inception of their COVID-19 response in early March 2020. We were able to respond quickly and help to design the site plan and wayfinding signage for the first testing site, as well as the Donation Drop-Off. Next was patient/visitor and employee communications at each of the seven Medical Center hospital sites and nine ambulatory sites. This project is ongoing.